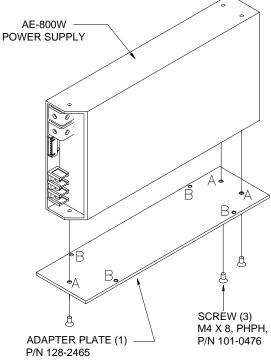

## **MOUNTING ADAPTER RKW/AE-800V**

**DESCRIPTION.** The Model MA RKW/AE-800V Mounting Adapter includes an adapter plate and mounting screws that allow a vertically-oriented 800W AE power supply to be easily substituted for a vertically-mounted 600W RKW power supply. Note that some AE dimensions may exceed corresponding RKW dimensions; verify proper fit prior to installation. Mount the adapter plate to the AE power supply using the screws provided (see Figure 1), then install the adapter plate in place of the RKW power supply using the screws previously used to mount the RKW power supply (length not to exceed 8mm).

## FIGURE 1. ADAPTER PLATE INSTALLATION

KEPCO, INC. ● 131-38 SANFORD AVENUE ● FLUSHING, NY. 11355 U.S.A. ● TEL (718) 461-7000 ● FAX (718) 767-1102 http://www.kepcopower.com ● email: hq@kepcopower.com