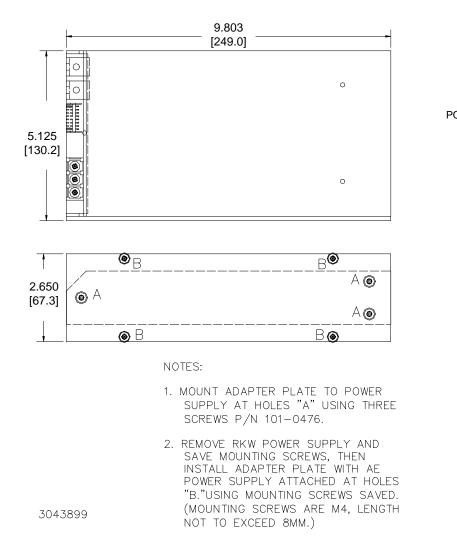

## **MOUNTING ADAPTER RKW/AE-800V**

**DESCRIPTION.** The Model MA RKW/AE-800V Mounting Adapter includes an adapter plate and mounting screws that allow a vertically-oriented 800W AE power supply to be easily substituted for a vertically-mounted 600W RKW power supply. Note that some AE dimensions may exceed corresponding RKW dimensions; verify proper fit prior to installation. Mount the adapter plate to the AE power supply using the screws provided (see Figure 1), then install the adapter plate in place of the RKW power supply using the screws previously used to mount the RKW power supply (length not to exceed 8mm).

## FIGURE 1. ADAPTER PLATE INSTALLATION

KEPCO, INC. ● 131-38 SANFORD AVENUE ● FLUSHING, NY. 11355 U.S.A. ● TEL (718) 461-7000 ● FAX (718) 767-1102 http://www.kepcopower.com ● email: hq@kepcopower.com