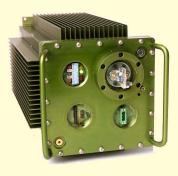

## **Mission Critical Power**

- Redundant 99.9999%
  Availabiliy
- Hot Swappable, Fault Tolerant Power
- AC and DC Input

- Control Systems
- Sensors
- LIDAR
- Communications
- Fire Control
- Safety Systems
- Battery Charging

HSF-A Series (300W - 1500W) Hot Swap, Fault Tolerant

HSF-1UR Series (50W - 150W) Hot Swap, Fault Tolerant

KHX Series (300W - 1500W)

- Extreme Environnments
- Explosion Proof
- Submersible
- Hot Swappable