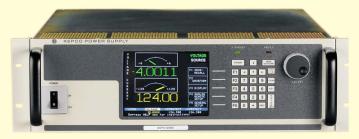

## **Support Systems**

- **Applications** 
  - Metrology
  - Battery Simulation and Testing
  - Motor Testing
  - Cable Testing
  - Fire Control
  - Instrument Maintenance

- High Accuracy
- Programmable
- DC Supplies and Electronic Loads

BOP High Power Series (1kW - 7.5kW) Bipolar, Programmable

KLP/KLR Series (1.2kW/2.4kW) Programmable

EL Series Single Channel Electronic Loads (1kW - 80kW) Programmable

Scan to see details about apllications of Kepco products to offshore wind energy and wind power generation. www.kepcopower.com/app-wind.htm