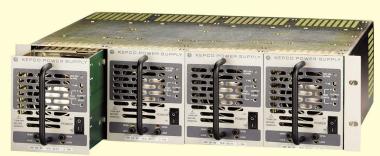

HSF-A Series (300W - 1500W) Hot Swap, Fault Tolerant

HSF-1UR Series (50W - 150W) Hot Swap, Fault Tolerant

KHX Series (300W - 1500W)

- Extreme Environnments
- Explosion Proof
- Submersible
- Hot Swappable