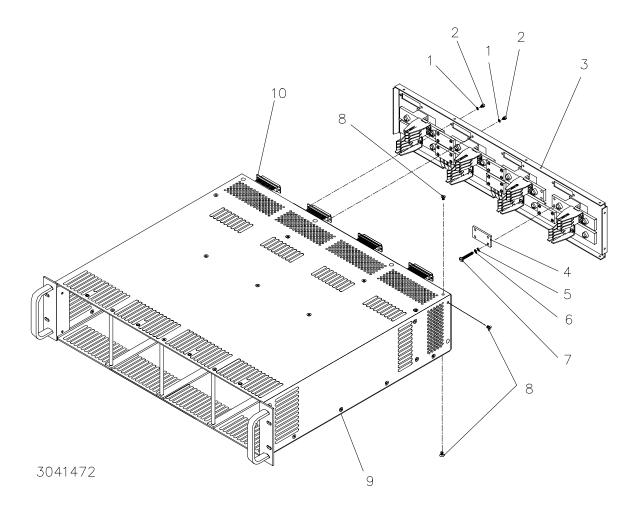

## **BUS BAR LINKS KIT NO. 219-0429**

**DESCRIPTION.** Adjacent positions of the RA 59 rack adapter can be reconfigured for parallel/redundant operation by installing optional bus bar links as shown in Figure 1. The kit consists of two bus bar links and the associated attaching hardware (see Figure 1) used to connect the (+) and (–) terminals of an adjacent pair of power supplies.

## BE SURE ALL POWER IS DISCONNECTED FROM RACK ADAPTER BEFORE DISASSEMBLY.

- 1. Remove eight screws (2, Figure 1) and eight lockwashers (1) securing the four I/O connector assemblies (10) to the chassis (9).
- 2. Remove 12 screws (8) from the top, bottom, and sides of chassis (9). Carefully separate backplate assembly (3) from chassis (9) and swing down (with wires attached) to expose bus bar links (4).
- 3. To install a bus bar link (4), use four screws (7), lockwashers (6), and flat washers (5) to attach bus bar link (4) to backplate assembly (3).
- 4. To remove a bus bar link (4), remove four screws (7), lockwashers (6), and flat washers (5) securing bus bar link (4) to backplate assembly (3).
- 5. Assemble backplate assembly (3) to chassis (9) (taking care that wires are not crimped) using eight screws (2) and lockwashers (1).
- 6. Secure backplate assembly (3) to chassis (9) using 12 screws (8)

KEY TO Figure 1:

- 1. Lockwasher, Internal tooth, #4 P/N 103-0014 (2 per I/O connector)
- 2. Screw (2 per I/O connector part of Jackpost Kit P/N 108-0203
- 3. Backplate Assembly
- 4. \*\* Bus Bar Link P/N 172-0513 (2)
- 5. \*\* Flat washer, #6 P/N 103-0100 (4 per bus bar link)
- 6. \*\* Lockwasher, Split, #6 P/N 103-0066 (4 per bus bar link)
- 7. \*\* Screw, 6-32 x 1/2" PHPH, self-forming, P/N101-0457 (4 per bus bar link)
- 8. Screw, 6-32 x 5/16" FHPO P/N 101-0408 (12)
- 9. Chassis
- 10. I/O Connector Assembly

\*\* Items included in Kit, P/N 219-0429.

NOTE: Quantities are indicated in parentheses.

FIGURE 1. BUS BAR LINK REMOVAL/INSTALLATION